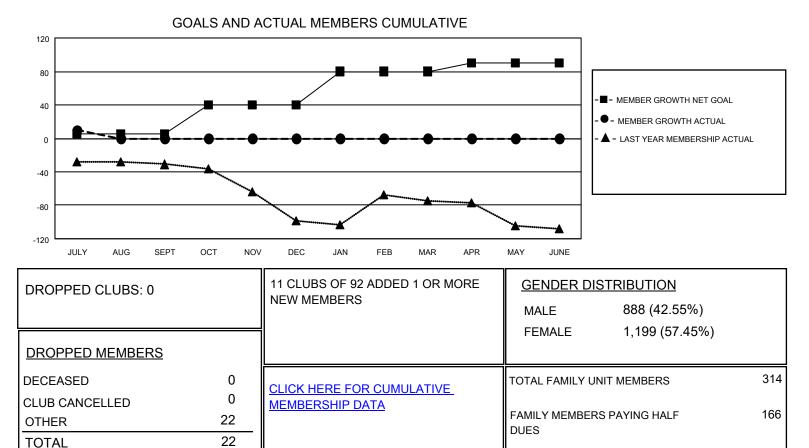

## GAT MONTHLY MEMBERSHIP PROGRESS REPORT

Multiple District 117

Results as of: 7/31/2020

LOCATION: GREECE

| Clubs                 |               |           |               | Members               |                          |                         |                                                    |
|-----------------------|---------------|-----------|---------------|-----------------------|--------------------------|-------------------------|----------------------------------------------------|
| RESULTS FOR 2020-2021 |               |           |               | RESULTS FOR 2020-2021 |                          |                         |                                                    |
| QUARTER               | NEW CLUB GOAL | NEW CLUBS | DROPPED CLUBS | QUARTER M             | EMBER GROWTH NET<br>GOAL | MEMBER GROWTH<br>ACTUAL | DROPPED<br>MEMBERS ACTUAL<br>(including transfers) |
| JULY/AUG/SEPT         | 0             | 0         | 0             | JULY/AUG/SEPT         | г 5                      | 36                      | 22                                                 |
| OCT/NOV/DEC           | 2             | 0         | 0             | OCT/NOV/DEC           | 35                       | 0                       | 0                                                  |
| JAN/FEB/MAR           | 1             | 0         | 0             | JAN/FEB/MAR           | 40                       | 0                       | 0                                                  |
| APR/MAY/JUNE          | 0             | 0         | 0             | APR/MAY/JUNE          | 10                       | 0                       | 0                                                  |