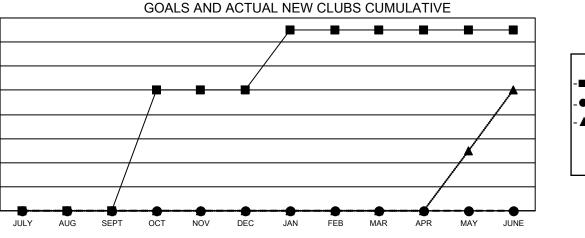

## GAT MONTHLY MEMBERSHIP PROGRESS REPORT

Multiple District 117

Results as of: 7/31/2020

LOCATION: GREECE

| Clubs                 |               |           |               | Members               |                          |                         |                                                    |
|-----------------------|---------------|-----------|---------------|-----------------------|--------------------------|-------------------------|----------------------------------------------------|
| RESULTS FOR 2020-2021 |               |           |               | RESULTS FOR 2020-2021 |                          |                         |                                                    |
| QUARTER               | NEW CLUB GOAL | NEW CLUBS | DROPPED CLUBS | QUARTER M             | EMBER GROWTH NET<br>GOAL | MEMBER GROWTH<br>ACTUAL | DROPPED<br>MEMBERS ACTUAL<br>(including transfers) |
| JULY/AUG/SEPT         | 0             | 0         | 0             | JULY/AUG/SEPT         | г 5                      | 36                      | 22                                                 |
| OCT/NOV/DEC           | 2             | 0         | 0             | OCT/NOV/DEC           | 35                       | 0                       | 0                                                  |
| JAN/FEB/MAR           | 1             | 0         | 0             | JAN/FEB/MAR           | 40                       | 0                       | 0                                                  |
| APR/MAY/JUNE          | 0             | 0         | 0             | APR/MAY/JUNE          | 10                       | 0                       | 0                                                  |

- CURRENT YEAR ACTUAL NEW CLUBS

- LAST YEAR ACTUAL NEW CLUBS